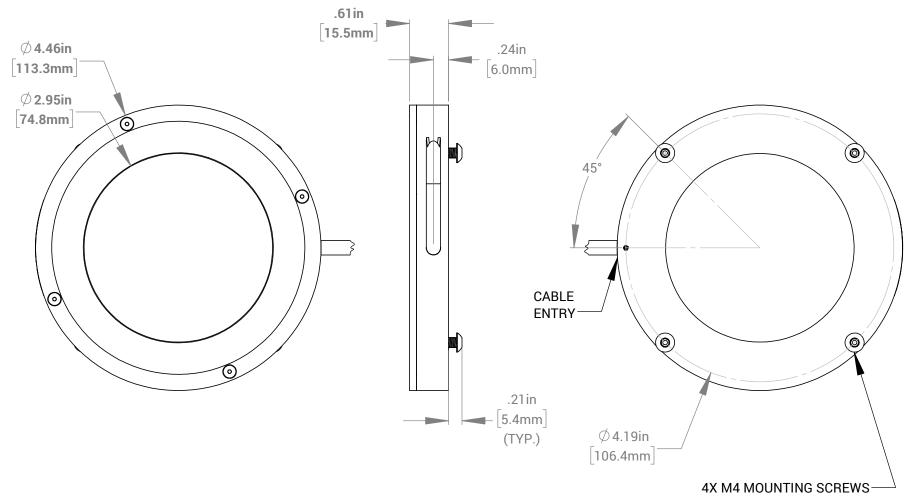

## **UNIT WEIGHT: 0.28 lbs** DATE ADVANCED ILLUMINATION CUT USING: UNLESS OTHERWISE SPECIFIED: 440 STATE GARAGE ROAD, SURFACE SHOULD BE FREE OF DRAWN ROCHESTER, VERMONT 05767 26-FEB-21 Ai SCRATCHES, BURRS, AND DENTS TITLE: CHECKED DIMENSIONS ARE IN: INCHES DRAWING, INSTALLATION, DF198-115 PROPRIETARY AND CONFIDENTIAL APPROVED THESE DRAWINGS AND SPECIFICATIONS ARE THE EXCLUSIVE PROPERTIES OF ADVANCED ILLUMINATION INCORPORATED ISSUED IN **TOLERANCES** MATERIAL FRACTIONAL ± 1/16 STRICT CONFIDENCE AND SHALL NOT, ANGULAR: MACH± 1 BEND± 1 SIZE DWG. NO. REV WITHOUT THE PRIOR WRITTEN PERMISSION TWO PLACE DECIMAL ± .010 OF ADVANCED ILLUMINATION INC BE THREE PLACE DECIMAL ± .005 DF198-115 FINISH REPRODUCED, COPIED OR USED FOR ANY NEXT ASSY USED ON FOR REFERENCE ONLY PURPOSE WHATSOEVER EXCEPT THE MAKE FROM MANUFACTURE OF ARTICLES FOR SCALE: NTS C CODE: -SHEET 1 OF 1 APPLICATION ADVANCED ILLUMINATION INC