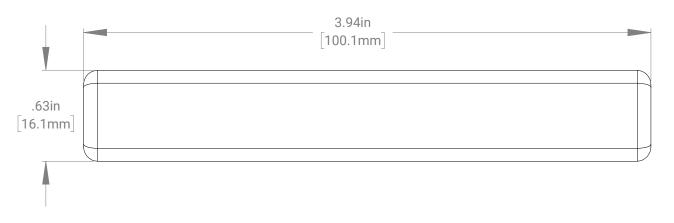

|              |           |                                                                                          |            |           |             | UNIT WEIGHT: 2.0oz          |                     |                |             |
|--------------|-----------|------------------------------------------------------------------------------------------|------------|-----------|-------------|-----------------------------|---------------------|----------------|-------------|
| CUT USING: - |           | UNLESS OTHERWISE SPECIFIED:                                                              |            | DATE      | NAME        |                             | ADVANCED LICENSTION | 440 STATE GARA |             |
|              |           | FOR QUOTING PURPOSES ONLY.                                                               | DRAWN      | 05-FEB-24 | T.MILLS     | (ALL LICHINATIO             | LICHINATION         | ROCHESTER, VE  | RMONT 05767 |
|              |           |                                                                                          | CHECKED    | -         |             | TITLE                       | TITLE:              |                |             |
|              |           | DIMENSIONS ARE FOR<br>REFERENCE ONLY.  TOLERANCES ONLY<br>GUARANTEED WHERE<br>SPECIFIED. | APPROVED   |           |             | DRAWING, INSTALLATION, ICS4 |                     |                |             |
|              |           |                                                                                          | MATERIAL - |           |             |                             |                     |                |             |
|              |           |                                                                                          |            |           | SIZE        | DWG. NO.                    |                     | REV            |             |
| NEVT 100V    | USED ON N | _                                                                                        | FINISH -   |           | <b>A</b> 10 |                             | S4                  | -              |             |
| NEXT ASSY    |           | MAKE FROM                                                                                |            |           |             |                             |                     |                |             |
| APPLICATION  |           | -                                                                                        |            |           | SCAL        | E: NTS C COD                | E: - SHE            | EET 1 OF 1     |             |