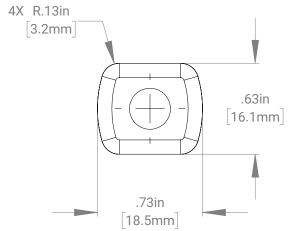

|              |           |                                                                                          |            |           |             | UNIT WEIGHT: 2.0oz          |                     |                |             |
|--------------|-----------|------------------------------------------------------------------------------------------|------------|-----------|-------------|-----------------------------|---------------------|----------------|-------------|
| CUT USING: - |           | UNLESS OTHERWISE SPECIFIED:                                                              |            | DATE      | NAME        |                             | ADVANCED LICENSTION | 440 STATE GARA |             |
|              |           | FOR QUOTING PURPOSES ONLY.                                                               | DRAWN      | 05-FEB-24 | T.MILLS     | (ALL LICHINATIO             | LICHINATION         | ROCHESTER, VE  | RMONT 05767 |
|              |           |                                                                                          | CHECKED    | -         |             | TITLE                       | TITLE:              |                |             |
|              |           | DIMENSIONS ARE FOR<br>REFERENCE ONLY.  TOLERANCES ONLY<br>GUARANTEED WHERE<br>SPECIFIED. | APPROVED   |           |             | DRAWING, INSTALLATION, ICS4 |                     |                |             |
|              |           |                                                                                          | MATERIAL - |           |             |                             |                     |                |             |
|              |           |                                                                                          |            |           | SIZE        | DWG. NO.                    |                     | REV            |             |
| NEVT 100V    | USED ON N | _                                                                                        | FINISH -   |           | <b>A</b> 10 |                             | S4                  | -              |             |
| NEXT ASSY    |           | MAKE FROM                                                                                |            |           |             |                             |                     |                |             |
| APPLICATION  |           | -                                                                                        |            |           | SCAL        | E: NTS C COD                | E: - SHE            | EET 1 OF 1     |             |